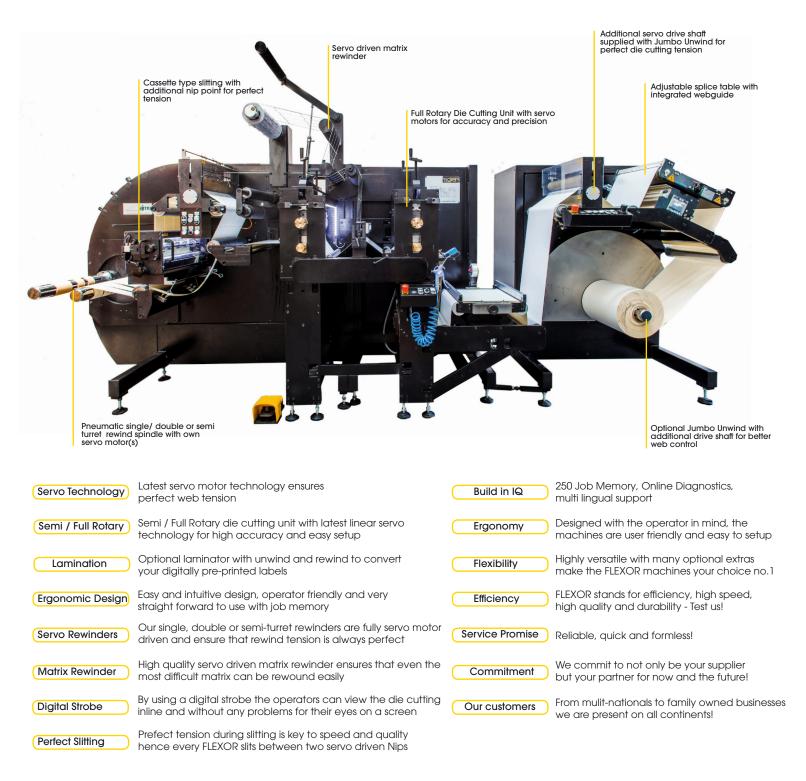

## **HIGHLIGHTS:**

- Fully Servo motor driven
- Web width up to 520mm
- Single, Double or Semi-turret rewinder
- Optional one or two die cutting units
- Re-register functionality
- Remote maintenance over internet
- 250 job memory
- Jumbo Unwind for 900mm rolls

Cassette type slitting system: shear cutting, razor cutting and crush cutting

FLOR

38020

Pneumatic nip roller station and label counter

Servo controlled die cutting station with pressure gauges