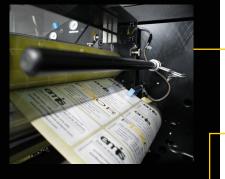

Cassette type slitting system: shear cutting, razor cutting and crush cutting

FLOR

38020

Pneumatic nip roller station and label counter

Servo controlled die cutting station with pressure gauges